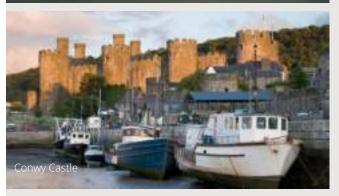

**Day 1** Travelling to Llangollen for a boat ride over the Pontcysyllte Aquaduct including lunch on board. We then continue on to the hotel for time to settle in before dinner.

Day 2 Includes visits to National Trust's Plas Newyd House and gardens on the Menai Strait followed by Conwy Castle.